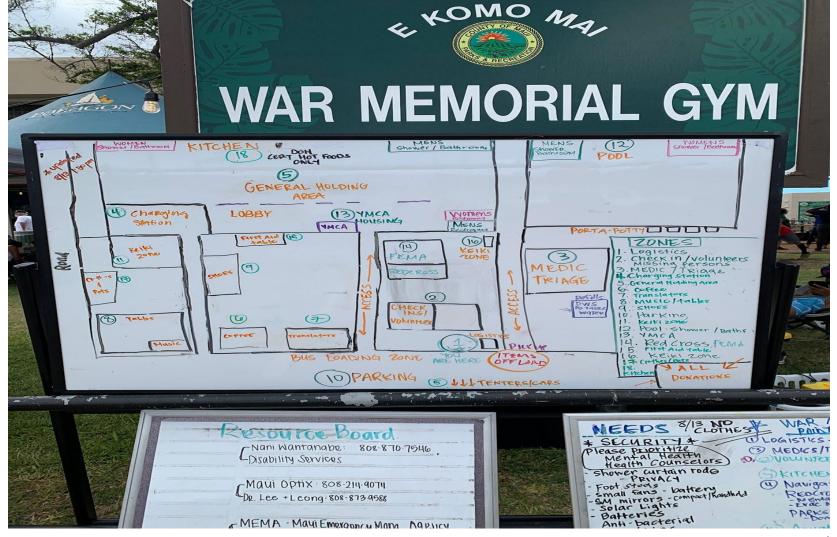

## Shelter sites and census

#### Clinical Issues

Documentation, tracking, consistency

Creating paper systems

COVID unit (infection control measures, tests, Paxlovid)

**TENTS** 