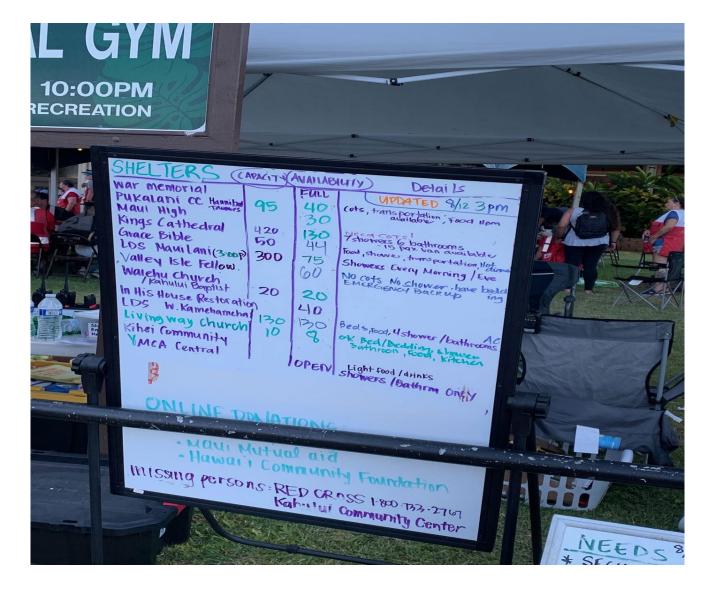

### Communication

War Memorial shelter census 500 in house, 1000 seeking services in first 2 days. Down to 135 on 8/16 and about 75 on 8/17

FEBRUARY 16-1

## Shelter sites and census