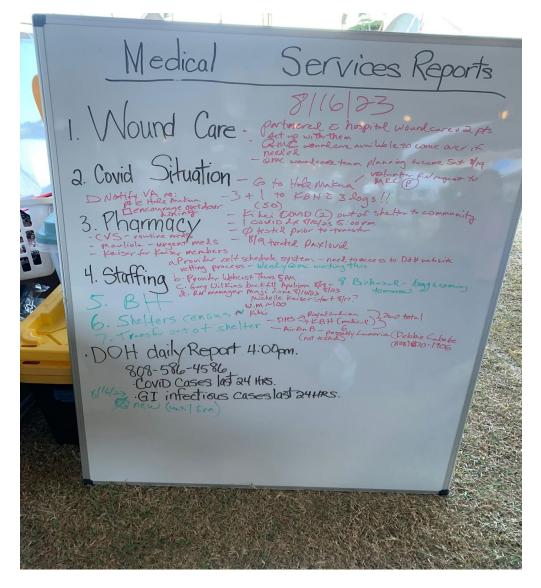

### Communication

War Memorial shelter census 500 in house, 1000 seeking services in first 2 days. Down to 135 on 8/16 and about 75 on 8/17

FEBRUARY 16-1

#### Communication

Huddle 2x/day with standard report out. Daily DOH infectious disease report (COVID and II

BRUARY 16-18 GRAND NANILOA HOTEL

HAWAII ACADEMY OF

ANNUAL

#### Clinical Issues

Documentation, tracking, consistency

Creating paper systems

COVID unit (infection control measures, tests, Paxlovid)

**TENTS** 