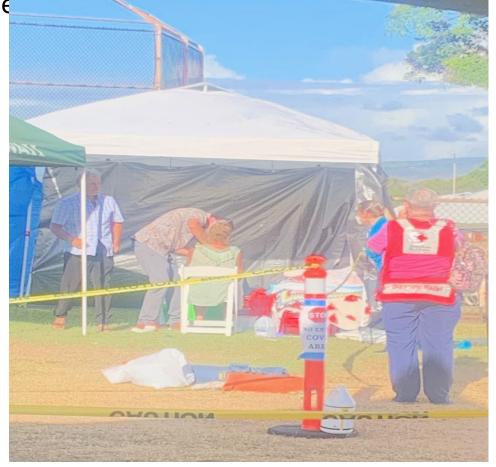

## August 13

War Memorial Congregate Shelter, Medical ClinicTent, Outdoor COVID unit

HAWAFI ACADEMY OF FAMILY PHYSICIANS

GRAND NANILOA HOTEL

## **COVID Unit**