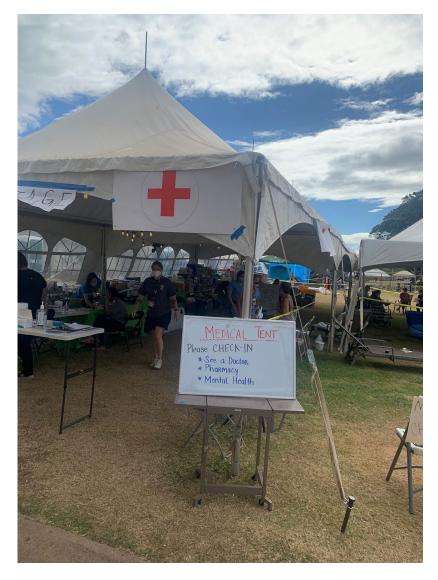

## August 13

War Memorial Congregate Shelter, Medical ClinicTent, Outdoor COVID unit

HAWAFI ACADEMY OF FAMILY PHYSICIANS

GRAND NANILOA HOTEL